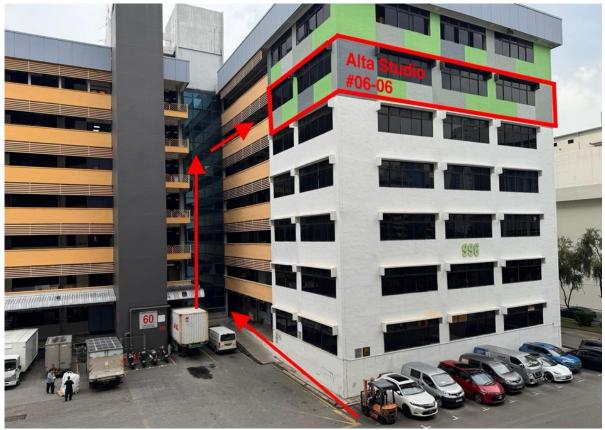

#### **How to Get to Alta Studio**

Address: B-Central

996 Bendemeer Road, #06-06, Singapore 339944

### **By Car**

- Parking: Ample paid parking is available within the B-Central Building open-air lots. Parking charges are \$0.60 / 30min: all day, Monday to Sunday.
- **Drop-off Point:** Directly outside the main lobby of Blk 996