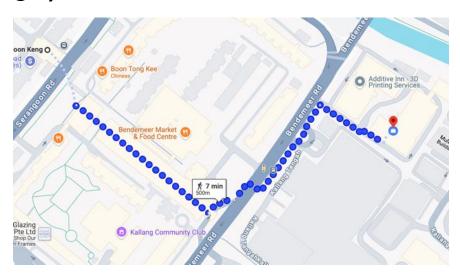

#### By MRT:

- Boon Keng MRT Station (NE9) North East Line
  Exit C. It's approximately a 7-minute walk to our building.
- Bendemeer MRT Station (DT23) Downtown Line Exit B. It's about a 13-minute walk to our location.